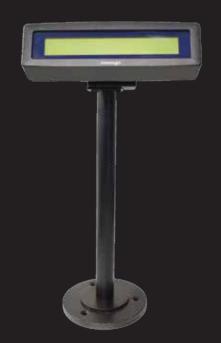

## PD-3XOUE

Pole Display

| Specification               | PD-3XOUE                                    |
|-----------------------------|---------------------------------------------|
| Character Size              | 6.0 mm x 9.6 mm                             |
| Dimension (W x D x H in mm) | 197 x 40 x 58                               |
| Form Factor                 | Rear-mount                                  |
| Supported Command Types     | PST (Posiflex Proprietary command)& ESC/POS |
| Display Color               | Blue or Green                               |
| Display Type                | LCD                                         |
| Dot Matrix Resolution       | 5 x 7 dots                                  |
| Characters Available        | 12 International Character Sets             |
| Character Number            | 20 characters x 2 lines                     |
| Multimedia Support          | N/A                                         |
| Tilt Angle Adjustment       | Fixed                                       |